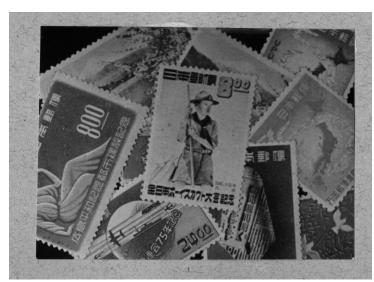

## **Japanese Postal Stamps**

Accession Number 63-1395-38

3.25x2.5 inches Black & White

Related Collection Redding, John M. Papers

**Keywords** Postage stamps Postal service

**Rights** The Library is unaware of any copyright claims to this item; use at your own risk.

## **Description**

Some Japanese postal stamps. From the album "Mail Service of Japan," edited by Tokyo Motion Picture Company.