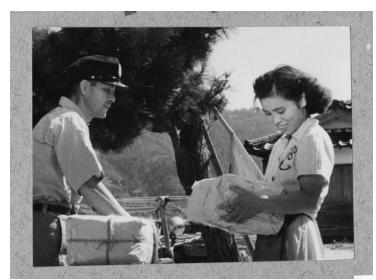

## **Girl Receives Gift Parcel**

Accession Number 63-1395-32

3.25x2.5 inches Black & White

Related Collection Redding, John M. Papers

**Keywords** Gifts Postal service

**Rights** The Library is unaware of any copyright claims to this item; use at your own risk.

## **Description**

An unidentified young woman (right) receives a gift parcel from a postman (right) in Japan. From the album "Mail Service of Japan," edited by Tokyo Motion Picture Company.