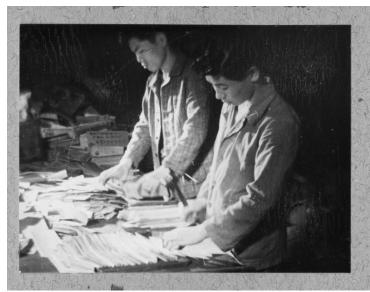

## Description

Mail workers in Japan are hand canceling mail at the Tokyo Central Post Office. From the album, "Mail Service of Japan," edited by Tokyo Motion Picture Company.