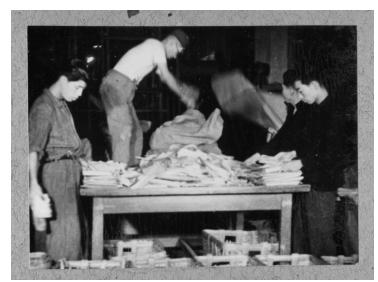

## **Description**

Post office workers in Japan are opening mail in the Tokyo Central Post Office. From the album "Mail Service of Tokyo," edited by Tokyo Motion Picture Company.