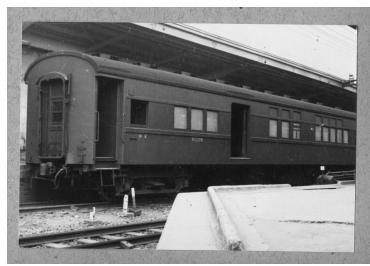

## **A Railway Post Office Car**

Accession Number 63-1395-35

4.2x3 inches Black & White

Related Collection Redding, John M. Papers

Keywords Railroads Postal service

**Rights** The Library is unaware of any copyright claims to this item; use at your own risk.

## **Description**

A railway post office car in Japan. From the album "Mail Service of Japan," edited by Tokyo Motion Picture Company.