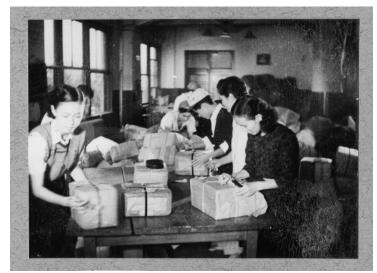

## Parcels Being Examined by Customs Officials

## Description

Parcels are examined by customs officials once they are received by the Tokyo Central Post Office. From the album, "Mail Service of Japan," edited by Tokyo Motion Picture Company.