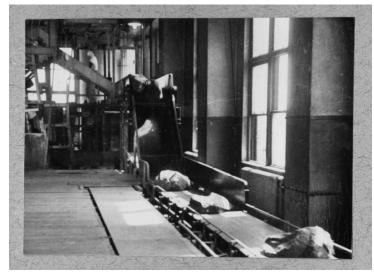

## Description

The mechanical mail conveyor in the Tokyo Central Post Office moves bags of mail. From the album, "Mail Service of Japan," edited by Tokyo Motion Picture Company.