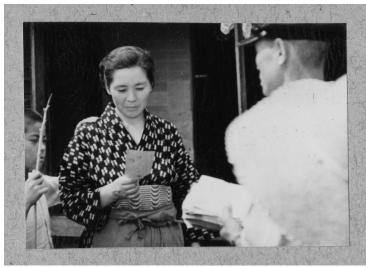

## **Housewife Receiving Her Mail**

## Description

An unidentified Japanese housewife receives her mail from the postman. From the album "Mail Service of Japan," edited by Tokyo Motion Picture Company.

Date(s)

ca. 1950

Accession Number 63-1395-30