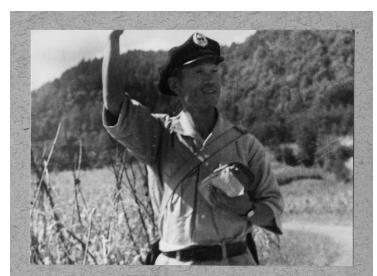

## **Description**

An unidentified Japanese postman, "Uncle Postman," delivering mail in the country. From the album Mail Service of Japan, edited by Tokyo Motion Picture Company.