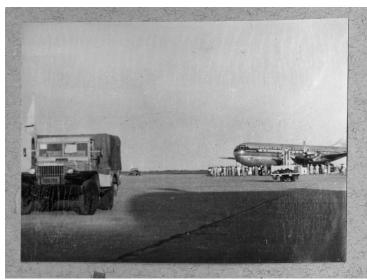

## **Description**

People are picking up mail from the clipper America at Haneda Airport. From the album, "Mail Service of Japan," edited by Tokyo Motion Picture Company.

Date(s)

ca. 1950