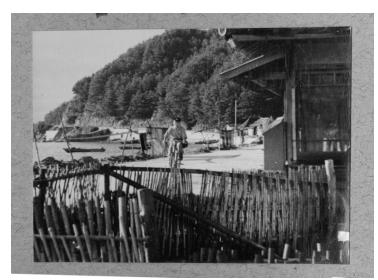

## **Description**

An unidentified man is riding a bicycle and collecting mail from mail boxes, somewhere in Japan. From the album, "Mail Service of Japan," edited by Tokyo Motion Picture Company.