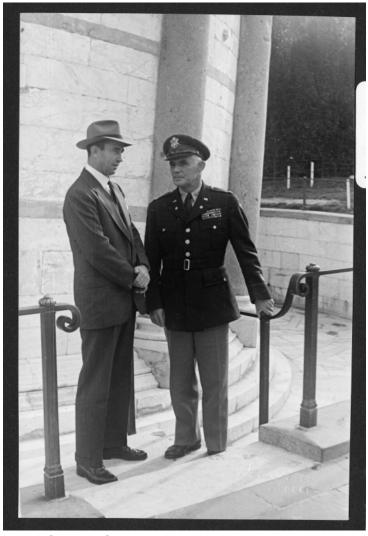

## Secretary Frank Pace Talking With an Army Officer

## **Description**

Secretary of Army Frank Pace (left) talks with an unidentified army officer (right) during his visit to Leghorn, Italy. From the album, United States Forces in Austria, Logistical Command.

## Date(s)

November 22, 1951

Accession Number 63-1396-07

4.6x7 inches Black & White

Related Collection Pace, Frank, Jr. Papers

**Keywords** Armed forces officers Cabinet officers

People Pictured Pace, Frank, 1912-1988