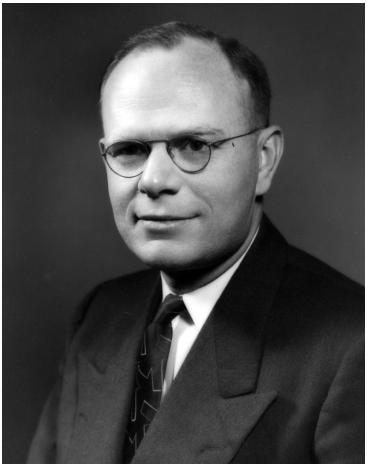

## **Portrait of Charles S. Murphy**

## Description

Portrait of Charles S. Murphy taken while he was administrative assistant to President Truman.

Administrative personnel

Date(s) November 9, 1949

Accession Number 2012-2586

8x10 inches (21x26 cm) Black & White

Related Collection Murphy, Charles S. Papers

Keywords Government employees Portraits Presidential advisors

People Pictured Murphy, Charles S. (Charles Springs), 1909-1983

**Rights** Public Domain - This item is in the public domain and can be used freely without further permission.