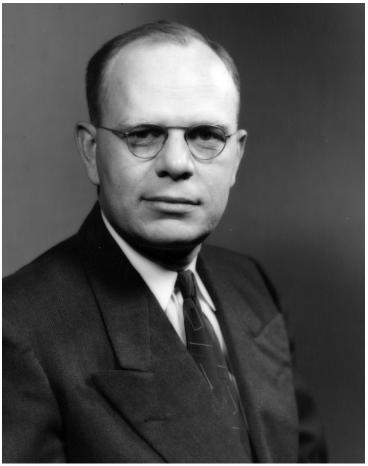

## **Portrait of Charles S. Murphy**

## Description

Portrait of Charles S. Murphy taken while he was Administrative Assistant to President Truman.

Date(s) November 9, 1949

Accession Number 2012-2585

8x10 inches (21x26 cm) Black & White

**Related Collection** Murphy, Charles S. Papers

**Keywords** Government employees Portraits Presidential advisors

Administrative personnel

People Pictured Murphy, Charles S. (Charles Springs), 1909-1983

**Rights** Public Domain - This item is in the public domain and can be used freely without further permission.