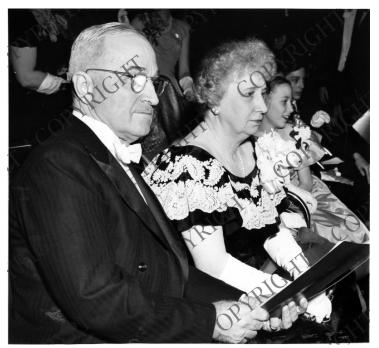

## President and Mrs. Truman in Their Box at the Inaugural Ball

## Description

President Harry S. Truman and First Lady Bess Truman are seated in their box at the inaugural ball. Seated to the right of Mrs. Truman is her niece, Marian Wallace, and her nephew, David Wallace. Donor: New York Herald Tribune.