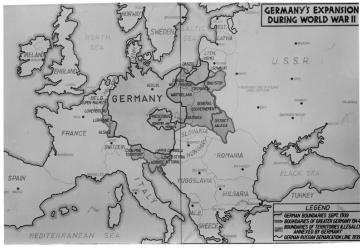

## **Description**

Photo of a map of Germany's expansion during World War II. This was found with a collection of photos on the Nuremberg Trial in Germany.