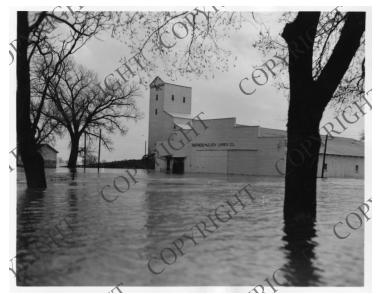

## **Description**

Flood damage to the Sherwood-McElroy Lumber Company in Iowa due to flooding of the Missouri River.

## Date(s)

May 1952

**Accession Number** 2015-1841

4x5 inches (10x13 cm) Black & White

**Related Collection** Records of Temporary Committees, Commissions and Boards: Records of the Missouri Basin Survey Commission (Record Group 220)