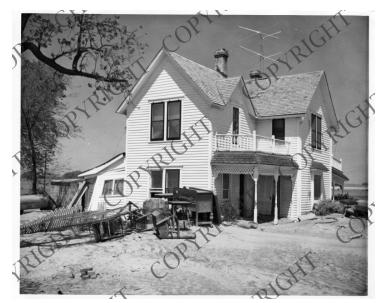

## **Description**

The Clem Woods farm residence, about a quartermile south of a dike break on Plum Creek, Iowa.