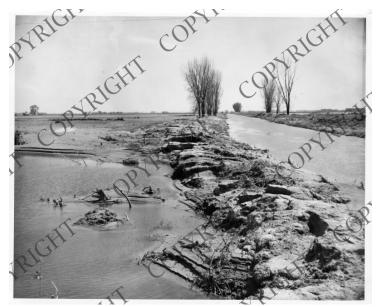

## Description

This photo shows damage to drainage a ditch, south of Highway 2, caused by flooding of the Missouri River.

Date(s) May 1952