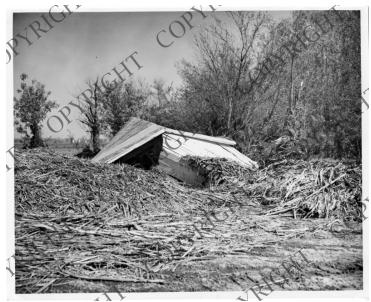

## **Claude Sheldon Garage**

The garage of Claude Sheldon damaged by flooding of the Missouri River near Sioux City, Iowa.

Description

Date(s) May 1952

Accession Number 2015-1846

8x10 inches (21x26 cm) Black & White