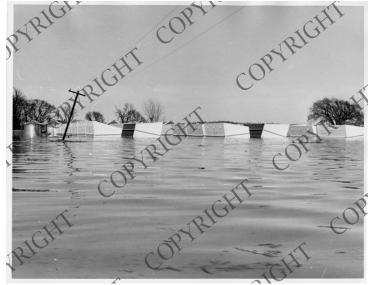

## **Description**

Bins on the McPaul farm near Sioux City, Iowa during a flood of the Missouri River.

## Date(s)

May 1952

**Accession Number 2015-1844** 

8x10 inches (21x26 cm) Black & White

**Related Collection** Records of Temporary Committees, Commissions and Boards: Records of the Missouri Basin Survey Commission (Record Group 220)