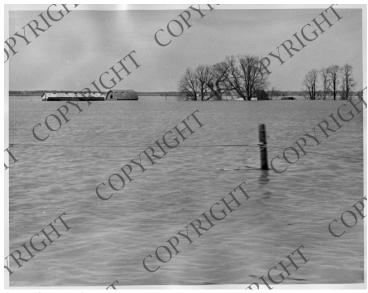

## **Description**

The flooded farm of Bill Johnson near Sioux City, Iowa. Date(s)
May 1952

Accession Number 2015-1830

8x10 inches (21x26 cm) Black & White

Related Collection Records of Temporary Committees, Commissions and Boards: Records of the Missouri Basin Survey Commission (Record Group 220)