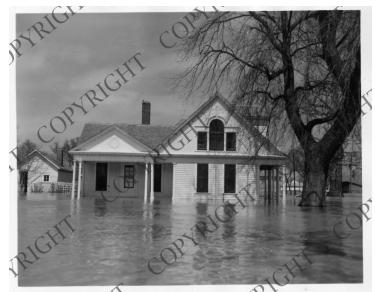

## **Ernest Sheldon Home**

Description

The home of Ernest Sheldon near Sioux City, Iowa, during a flood of the Missouri River.

Date(s) May 1952

Accession Number 2015-1837

4x5 inches (10x13 cm) Black & White