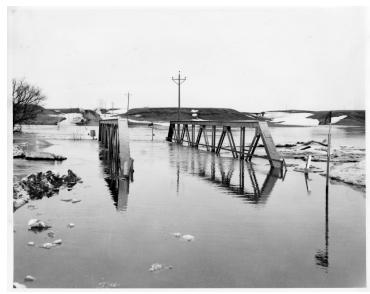

## **Description**

A flooded bridge in South Dakota.

## Date(s)

May 1952

**Accession Number 2015-1825** 

8x10 inches (21x26 cm) Black & White

**Related Collection** Records of Temporary Committees, Commissions and Boards: Records of the Missouri Basin Survey Commission (Record Group 220)