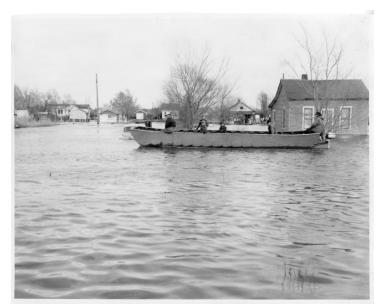

## **Description**

Unidentified people are on a boat in a flooded town in South Dakota.

Date(s)

May 1952

**Accession Number 2015-1818** 

8x10 inches (21x26 cm) Black & White

**Related Collection** Records of Temporary Committees, Commissions and Boards: Records of the Missouri Basin Survey Commission (Record Group 220)