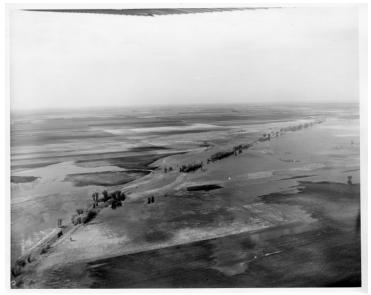

## **Flooding in South Dakota**

Description

An aerial image of flood damage in South Dakota.

Date(s) May 1952

Accession Number 2015-1826

8x10 inches (21x26 cm) Black & White

**Related Collection** <u>Records of Temporary Committees, Commissions and Boards: Records of the Missouri Basin</u> Survey Commission (Record Group 220)