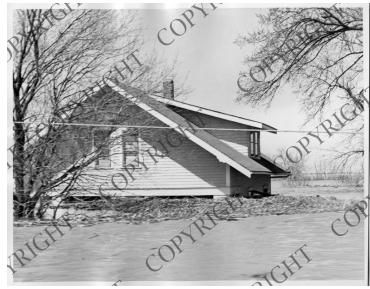

## **Description**

The flooded home of Bruce O'Dell near Sioux City, lowa.

## Date(s)

May 1952

**Accession Number** 2015-1829

8x10 inches (21x26 cm) Black & White

**Related Collection** Records of Temporary Committees, Commissions and Boards: Records of the Missouri Basin Survey Commission (Record Group 220)