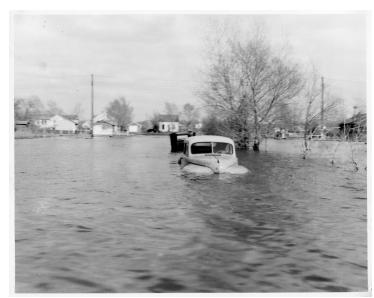

## **Description**

Cars are inundated with floodwater in a South Dakota town

## Date(s)

May 1952

**Accession Number** 2015-1819

8x10 inches (21x26 cm) Black & White

**Related Collection** Records of Temporary Committees, Commissions and Boards: Records of the Missouri Basin Survey Commission (Record Group 220)