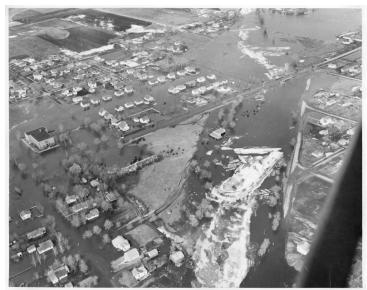

## **Flooded Town**

Description

Aerial view of flood in South Dakota town.

Date(s)

May 1952

Accession Number 2015-1817

8x10 inches (21x26 cm) Black & White

**Related Collection** Records of Temporary Committees, Commissions and Boards: Records of the Missouri Basin Survey Commission (Record Group 220)