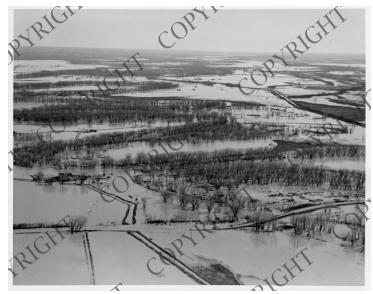

## Flooding of Irrigation Ditches

## **Description**

Irrigation ditches in Montana carrying lots of Milk River flood water and silt.

Date(s)

April 1952

**Accession Number 2015-1811** 

8x10 inches (21x26 cm) Black & White

**Related Collection** Records of Temporary Committees, Commissions and Boards: Records of the Missouri Basin Survey Commission (Record Group 220)