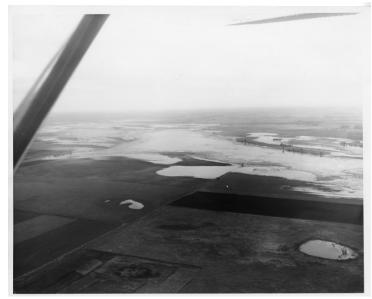

## Flooding of Farmland

## **Description**

Aerial photo of flooded lands in South Dakota.

## Date(s)

May 1952

**Accession Number 2015-1813** 

8x10 inches (21x26 cm) Black & White

**Related Collection** Records of Temporary Committees, Commissions and Boards: Records of the Missouri Basin Survey Commission (Record Group 220)