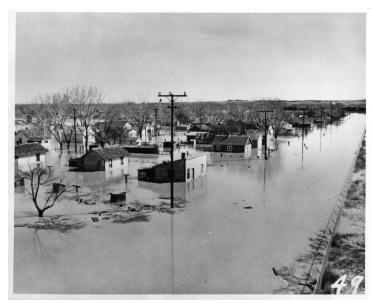

## **North Havre Neighborhood**

**Description** 

North Havre, Montana flooded due to Milk River flood.

Date(s)

April 1952

**Accession Number 2015-1808** 

8x10 inches (21x26 cm) Black & White

**Related Collection** Records of Temporary Committees, Commissions and Boards: Records of the Missouri Basin Survey Commission (Record Group 220)