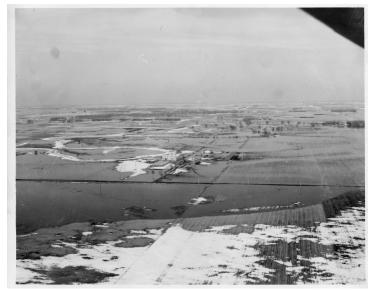

## Description

Flooding of farm in South Dakota.

Date(s)

May 1952

Accession Number 2015-1812

8x10 inches (21x26 cm) Black & White

**Related Collection** Records of Temporary Committees, Commissions and Boards: Records of the Missouri Basin Survey Commission (Record Group 220)