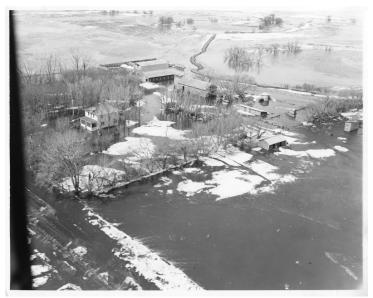

## **Farm Flooding**

Description

Flooding of farm in South Dakota flood.

Date(s) May 1952

Accession Number 2015-1814

8x10 inches (21x26 cm) Black & White

**Related Collection** <u>Records of Temporary Committees, Commissions and Boards: Records of the Missouri Basin</u> Survey Commission (Record Group 220)