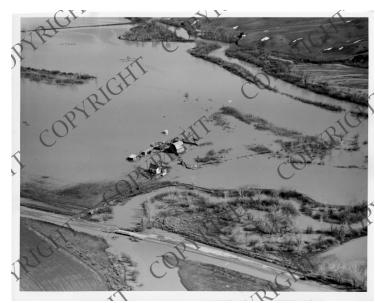

## **Description**

Arial view of flooded farm in Montana from Milk River flood

## Date(s)

April 1952

**Accession Number 2015-1803** 

8x10 inches (21x26 cm) Black & White

**Related Collection** Records of Temporary Committees, Commissions and Boards: Records of the Missouri Basin Survey Commission (Record Group 220)