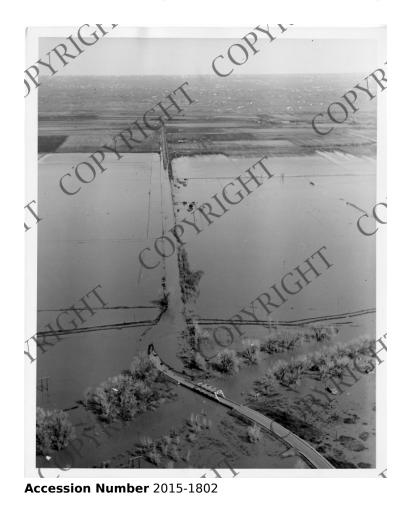

## **Highway Covered by Water**

## Description

Highway not far from Dodson, Montana covered by water from the Milk River Flood.

## Date(s)

April 1952

8x10 inches (21x26 cm) Black & White

**Related Collection** Records of Temporary Committees, Commissions and Boards: Records of the Missouri Basin Survey Commission (Record Group 220)