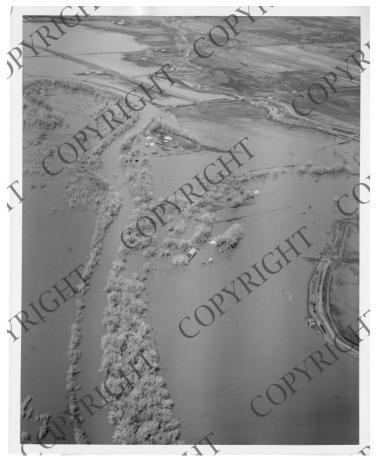

## **Flooded Farm Home**

## Description

Montana farm homes surrounded by water during Milk River Flood. Date(s) April 1952

Accession Number 2015-1796

8x10 inches (21x26 cm) Black & White

Related Collection <u>Records of Temporary Committees</u>, Commissions and Boards: Records of the Missouri Basin Survey <u>Commission (Record Group 220)</u>