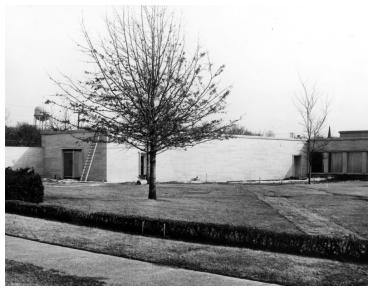

## Description

Exterior view of the new addition to the Truman Library and Museum. View is looking toward the southeast and includes a portion of the courtyard. An Independence city water tower is in view in the distance.

**Date(s)** 1968

Accession Number 2012-2379

8x10 inches (21x26 cm) Black & White

Related Collection Murphy, Charles S. Papers

Keywords Buildings Libraries Presidential libraries Construction projects

HST Keywords Missouri - Cities - Independence - Truman Library; Truman - Library - Construction