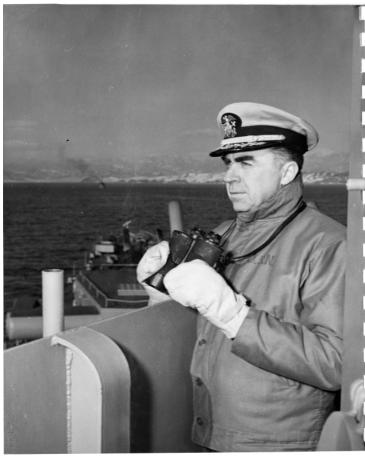

## Photograph of Rear Admiral Lewis Parks

## **Description**

Photograph of Rear Admiral Lewis Parks in his cold weather gear at work on the USS Manchester.

## Date(s)

ca.

March 1951

**Accession Number** 2015-372

8x10 inches (21x26 cm) Black & White

Related Collection Parks, Lewis S. Papers

**Keywords** Naval officers

People Pictured Parks, Lewis S. (Lewis Smith), 1902-1982