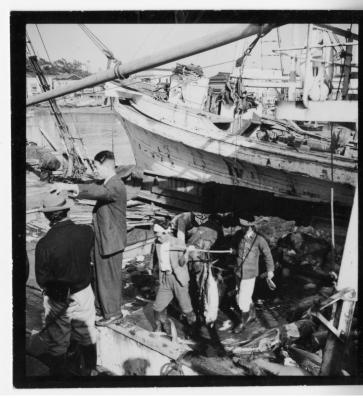

## **Description**

Men unload tuna at the harbor at Misaki, Japan. All are unidentified. The photograph is part of an album entitled "Korean War 1950-1951."