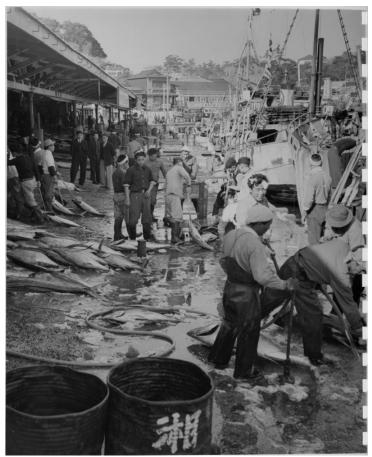

## Harbor at Misaki , Japan

## Description

This is a photograph of the tuna boats in the harbor at Misaki, Japan. All are unidentified. The photograph is part of an album entitled "Pictures by R. Admiral Lewis Parks. USS Manchester."

Date(s) May 1951

Accession Number 2015-363

8x10 inches (21x26 cm) Black & White

Related Collection Parks, Lewis S. Papers

Keywords Harbors Fishes Fishing boats

**Rights** Public Domain - This item is in the public domain and can be used freely without further permission.