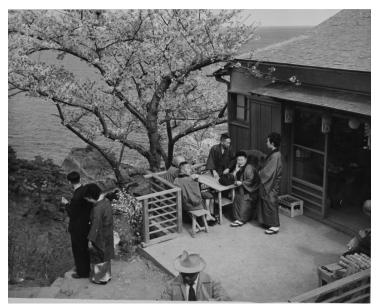

## Description

A group of unidentified people are gathered at an oriental teahouse, probably in Japan. The photograph is part of an album entitled "Pictures by R. Admiral Lewis Parks. USS Manchester."

Date(s) February 1951