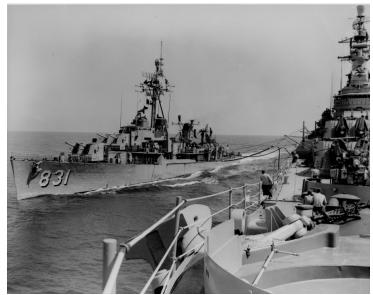

# Description

The USS Goodrich, with many sailors standing on the deck, alongside a Des Moines class cruiser, either the USS Salem, the USS Des Moines, or the USS Newport News. The location is unknown.

### Date(s) ca.

1954 - 1959

Accession Number 2015-266

8x10 inches (21x26 cm) Black & White

Related Collection Parks, Lewis S. Papers