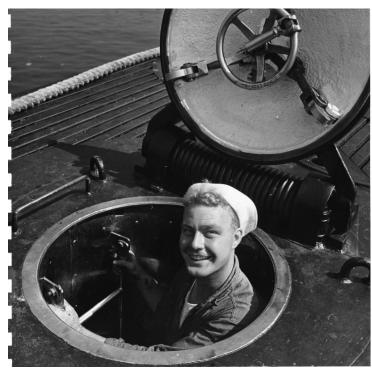

## Sailor Emerging from the Hatch of a Submarine

## Description

An unidentified sailor smiles at the camera as he emerges from the hatch of a United States submarine. Photograph is from an album entitled "Submarine Pictures for Sub Base New London, CT."