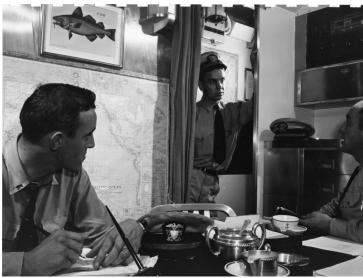

## **Description**

Three unidentified officers converse over paperwork while serving aboard a United States submarine. In the background is a map of the Pacific Ocean and a print of a Cod fish. Photograph is from an album entitled "Submarine Pictures for Sub Base New London, CT"