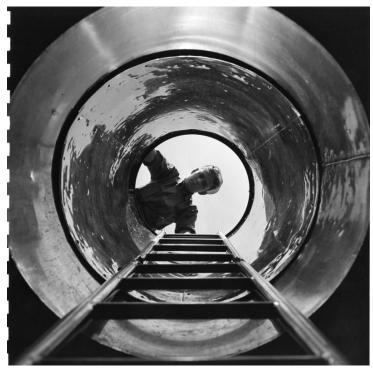

# Sailor Looks Into a Submarine From Above

## Description

An unidentified sailor looks down the ladder that leads to the inside of a United States submarine. Photograph is from an album entitled "Submarine Pictures for Sub Base New London, CT."