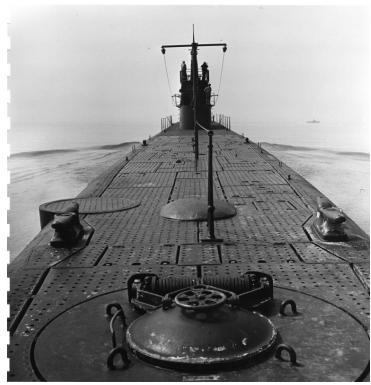

## Looking From the Bow of a United States Submarine Toward the Stern

Accession Number 2015-180

7.63 x 7.96 inches Black & White

Related Collection Parks, Lewis S. Papers

**Keywords** Submarines (Ships)

**Rights** The Library is unaware of any copyright claims to this item; use at your own risk.

## **Description**

Looking from the bow of a United States Submarine toward the stern. Photograph is from an album entitled "Submarine Pictures for Sub Base New London, CT."