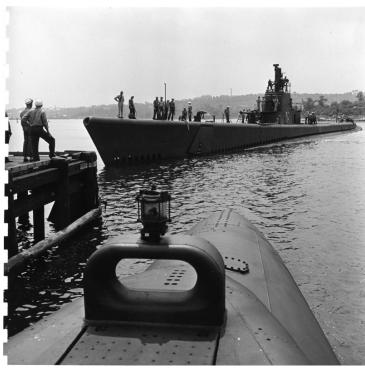

## **Description**

A United States submarine enters port, probably New London, Connecticut. The sailors on the dock and on board the deck of the ship are all unidentified. Photograph is from an album entitled "Submarine Pictures for Sub Base New London, CT."

## Date(s)

ca. 1946

**Accession Number** 2015-193

7.5 x 7.63 inches Black & White

Related Collection Parks, Lewis S. Papers

**Keywords** Navy-yards and naval stations Sailors Submarines (Ships)

Rights The Library is unaware of any copyright claims to this item; use at your own risk.