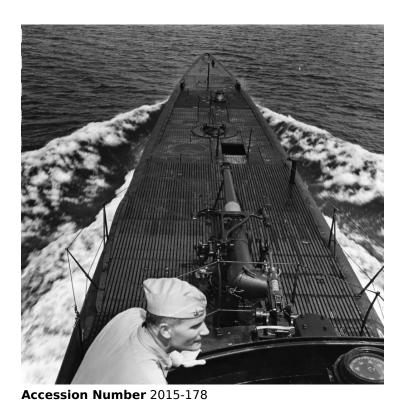

## Looking Across the Bow of a United States Submarine

7.60 x 7.54 inches Black & White

Related Collection Parks, Lewis S. Papers

**Keywords** Sailors Submarines (Ships)

Rights The Library is unaware of any copyright claims to this item; use at your own risk.

## **Description**

A United States submarine is underway, looking out towards the ocean. In the foreground, an unidentified member of the crew looks out to sea. Photograph is from an album entitled "Submarine Pictures for Sub Base New London, CT."

## Date(s)

ca. 1946