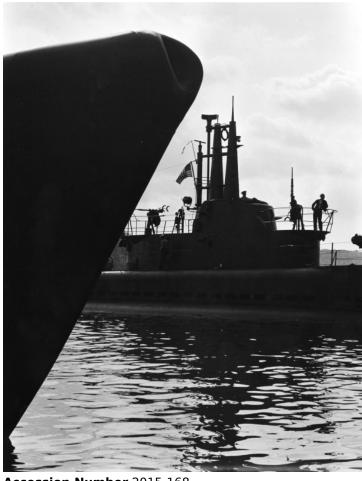

## Photograph of the Deck of a Submarine

**Accession Number 2015-168** 

8x10 inches (21x26 cm) Black & White

Related Collection Parks, Lewis S. Papers

**Keywords** Sailors Submarines (Ships)

Rights The Library is unaware of any copyright claims to this item; use at your own risk.

## **Description**

Two submarines are docked, probably at New London, Connecticut. The people visible on the far submarine are unidentified. Photograph is from an album entitled "Submarine Pictures for Sub Base New London, CT."

## Date(s)

ca. 1946